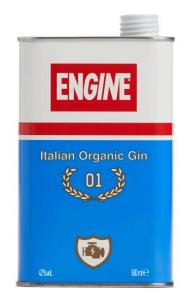

## **ENGINE ITALIAN ORGANIC GIN**

"Vacuum distilled, sage and rose aromas, italian organic gin in a unique can."

ILLVA SARONNO S.p.A.

Engine is Disaronno Originale producer Illva Saronno's latest addition to the stable. Engine is made exclusively from Italian ingredients. Tuscan juniper berry, sage from Portofino, liquorice roots from Calabria, lemons from Sicily, rose petals from Piedmont, mineral water from the Alps, the alcohol is made from organic Italian wheat. This 100% Italian product is from Barbaresco, a small village in the Langhe district of Piedmont. Barbaresco is a UNESCO World Heritage Site, renowned for its high quality wines and truffles, and now for its organic Engine gin.

**COLOR** Transparent

AROMA Fresh notes of citrus, slightly herbal with rose aroma

**TASTE** With strong notes of juniper berries and lemon peel. Noticeable sage aromas in the herbal flavours., liquorice and rose petals. Strong and aromatic aftertaste.

WINE TYPE Gins
MANUFACTURER Illva Saronno
ALCOHOL CONTENT 42%

PACKAGE SIZE 6 bottle(s)

BOTTLE CLOSING Screw cap

BOTTLE SIZE 0,5 |

PRODUCT NUMBER 100035

Award

2022 SIP AWARDS -INNOVATION AWARD: DOUBLE GOLD MEDAL: DESIGN & TASTING