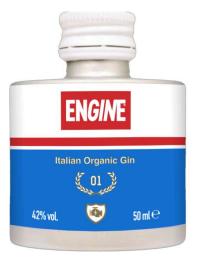

## **ENGINE ITALIAN ORGANIC GIN 5CL**

Engine is Disaronno Originale producer Illva Saronno's latest addition to the stable. Engine is made exclusively from Italian ingredients. Tuscan juniper berry, sage from Portofino, liquorice roots from Calabria, lemons from Sicily, rose petals from Piedmont, mineral water from the Alps, the alcohol is made from organic Italian wheat. This 100% Italian product is from Barbaresco, a small village in the Langhe district of Piedmont. Barbaresco is a UNESCO World Heritage Site, renowned for its high quality wines and truffles, and now for its organic Engine gin.

**COLOR** Transparent

AROMA Fresh notes of citrus, slightly herbal with rose aroma

**TASTE** With strong notes of juniper berries and lemon peel. Noticeable sage aromas in the herbal flavours., liquorice and rose petals. Strong and aromatic aftertaste.

WINE TYPE Gins
MANUFACTURER Illva Saronno
ALCOHOL CONTENT 42%

PACKAGE SIZE 48 bottle(s)

BOTTLE CLOSING Screw cap

BOTTLE SIZE 0,05 |

PRODUCT NUMBER 100036