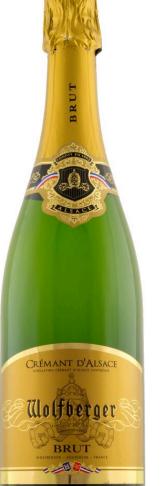

## **WOLFBERGER CRÉMANT D'ALSACE BRUT**

## **COLOR** Straw yellow

**AROMA** Freshly fruity on the nose, with notes of ripe citrus, light minerals and flowers

TASTE Extra dry, purely fruity, notes of citrus, notes of yellow plum and freshly acidic