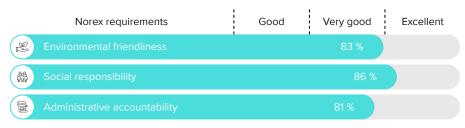

## Norex Responsibility Indicator: Wolfberger

Responsibility review has been conducted by Norex. Read more norex.fi/vastuullisuusmittari