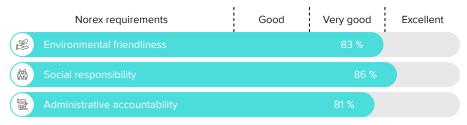

## Norex Responsibility Indicator: Wolfberger

Responsibility review has been conducted by Norex. Read more norex.fi/vastuullisuusmittari

WWW.NOREX.FI