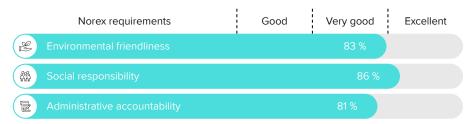

## Norex Responsibility Indicator: Wolfberger

Responsibility review has been conducted by Norex. Read more norex.fi/vastuullisuusmittari