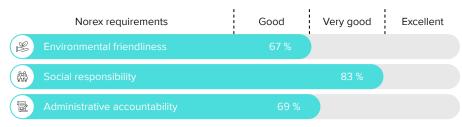

**BOTTLE SIZE** Jérôme Quiot **MANUFACTURER** PRODUCT NUMBER 147044

15% **ALCOHOL CONTENT** SUGAR CONTENT 3 g/l

Norex Responsibility Indicator: Jérôme Quiot

Responsibility review has been conducted by Norex. Read more norex.fi/vastuullisuusmittari