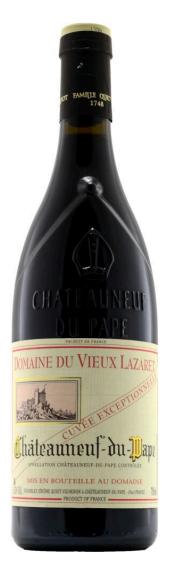

## **DOMAINE DU VIEUX LAZARET CHÂTEAUNEUF-DU-PAPE CUVÉE EXCEPTIONNELLE RED**

As its name says, Cuvée Exceptionelle is a premium wine of Domaine du Vieux Lazaret. It is only produced from the best vintages. Expensive premium quality is created by choices: the best plots, the oldest vines, the best time to harvest, hand-picked grapes, in the cellar, the best vat of thirty is chosen, etc. The wine has been matured for a total of 24 months, of which twelve months in Bourgogne oak casks. Grapes are traditional Grenache, Syrah and Mourvèdre.

## **COLOR** Dark purple

**AROMA** The baked scent is reminiscent of black cherries, blackcurrants, pomegranate, plums, violets and rose petals

TASTE Very full-bodied, elegant tannins, mellow and acidic, cherry, raspberry, notes of vanilla, spicy and leathery. Elegant, vigorous and long taste