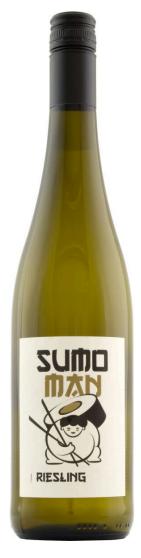

# **SUMO MAN RIESLING**

## "Impressive"

Sumo Man, despite its name, originates not from the Far East but from Rheinhessen, Germany. The vineyards of Rheinhessen have historically been among Germany's most renowned producers of Riesling. Traditionally, the names of these white wines have been multi-word, challenging German titles, making understanding, remembering, and pronouncing them not always straightforward. This versatile and flavorful wine is named differently—wittily and memorably. Riesling is known for its acidity, yet in Sumo Man, this is balanced by both abundant fruitiness and a light sweetness. The 2022 vintage is exceptional for this wine.

#### **COLOR** Pale straw color

AROMA In the nose, the wine reveals notes of citrus, white flowers, herbs, white peach, and white pepper.

TASTE The palate is dry, with a crisp acidity, lush fruitiness, freshness, length, and balance.