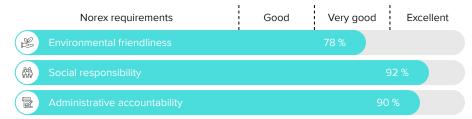

Barón de Ley **MANUFACTURER** 

13% ALCOHOL CONTENT 3 q/l SUGAR CONTENT

6 bottle(s) **PACKAGE SIZE** Natural cork **BOTTLE CLOSING** 0.75 | **BOTTLE SIZE** 

170055 PRODUCT NUMBER

Norex Responsibility Indicator: Barón de Ley

Responsibility review has been conducted by Norex. Read more norex.fi/vastuullisuusmittari