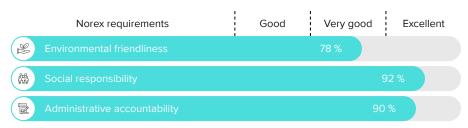

## Norex Responsibility Indicator: Barón de Ley

Responsibility review has been conducted by Norex. Read more norex.fi/vastuullisuusmittari

WWW.NOREX.FI