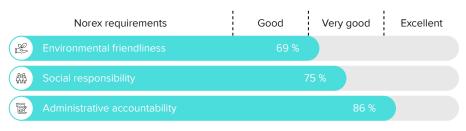

## Norex Responsibility Indicator: Parés Baltà

Responsibility review has been conducted by Norex. Read more norex.fi/vastuullisuusmittari