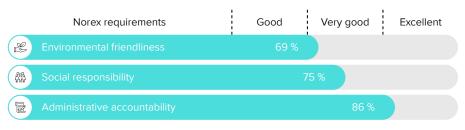

## Norex Responsibility Indicator: Parés Baltà

Responsibility review has been conducted by Norex. Read more norex.fi/vastuullisuusmittari

WWW.NOREX.FI