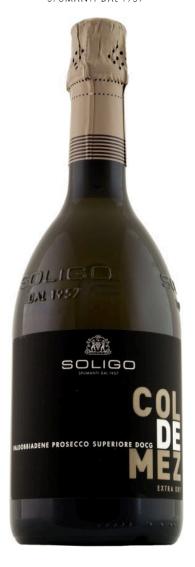

## Italy, Valdobbiadene DOCG Prosecco Superiore COL DE MEZ PROSECCO SUPERIORE EXTRA

## COL DE MEZ PROSECCO SUPERIORE EXTRA DRY

## "A fresh summer toast wine"

The grapes in this Prosecco come from the vineyards of the historic Col de Mez hill. The indication of origin is therefore Valdobbiadene Prosecco Superiore DOCG. The grapes were picked by hand in September and slowly fermented in steel tanks with selected yeasts. The second fermentation was carried out using the Charmat method. The wine has won more than ten international awards. This Prosecco also suits vegans.