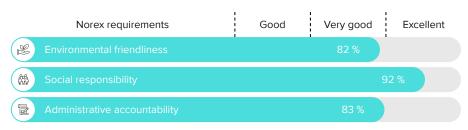

Sparkling Wines Moscato Trebbiano Tosti1820 7,5% 45 g/l

PACKAGE SIZE6 bottle(s)BOTTLE CLOSINGNatural corkBOTTLE SIZE0,75 lPRODUCT NUMBER186020

rost

Norex Responsibility Indicator: Tosti1820

Responsibility review has been conducted by Norex. Read more norex.fi/vastuullisuusmittari