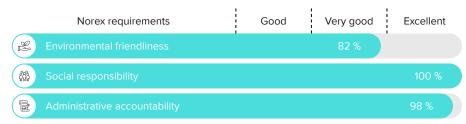

14% ALCOHOL CONTENT 3 q/l SUGAR CONTENT

6 bottle(s) PACKAGE SIZE **BOTTLE CLOSING** Natural cork 0,75 | **BOTTLE SIZE** 

PRODUCT NUMBER

198012

Norex Responsibility Indicator: Casa Relvas

Responsibility review has been conducted by Norex. Read more norex.fi/vastuullisuusmittari