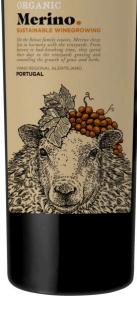

## "Sheep care for the vineyards"

Casa Relvas is particularly aware of sustainability issues. A large number of sheep maintain the vineyards in autumn and winter, and chemicals are used minimally. This wine is named after the Merino sheep grazing in the vineyards,which is the number one sheep breed in the Alentejo region – Relvas has more than 400. Merino red wine grapes are harvested by hand. The stems are removed and the wine is aromatised 48 hours before fermentation. Fermentation takes place in refrigerated vats (lagares). 10% of the wine is matured in used 400 I casks made from French oak for half a year.

## **COLOR** Dark Red

**AROMA** Dark Berry, raspberry, sweet cherry, mild notes of cocoa and spices

TASTE Full-bodied, tanninous, acidic berry, black currant, well-balanced and long

**TIPS FOR USE** Merino is – right down to its name – an excellent wine for mutton, but also pairs well with grilled meat, game, for meat stews and richly flavoured cheeses.