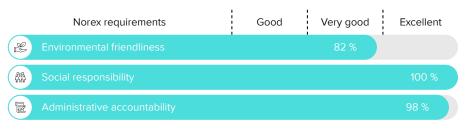

## Norex Responsibility Indicator: Casa Relvas

Responsibility review has been conducted by Norex. Read more norex.fi/vastuullisuusmittari

WWW.NOREX.FI