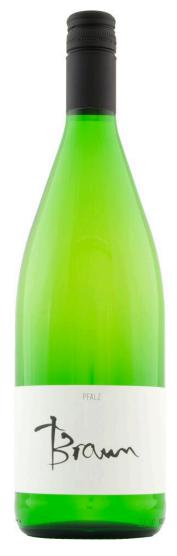

## Germany, Pfalz Qualitätswein | 2024

## **EIN LITER RIESLING TROCKEN**

## "Uncomplicatedly pleasant"

Braun Riesling Trocken is a versatile and approachable wine, sourced from the renowned slopes of Rheinpfalz. Its crisp acidity imparts the perception of a very dry wine, but a touch of residual sugar adds a gentle quality, making it enjoyable and allowing it to complement dishes with salt and spices as a food-friendly wine. An everyday wine, suitable for various occasions, it maintains a high level of quality with pure and expressive aromatics. The one-liter bottle size adds to its generous character. Suitable for vegans.

**COLOR** Pale yellow color.

**AROMA** Citrus, green apple, and herbal notes are perceptible.

**TASTE** Dry, pleasantly acidic, well-defined, and easily approachable.

TIPS FOR USE Riesling Trocken is suitable as an aperitif, social wine, pairing with salads or pasta dishes, and, of course, with light appetizers. It also complements well the flavors of Asian cuisine

White wines 6 bottle(s) **WINE TYPE** PACKAGE SIZE Riesling 100% Screw cap **GRAPES BOTTLE CLOSING** Weingut Braun **ROTTI E SIZE MANUFACTURER** 12% 199002 PRODUCT NUMBER ALCOHOL CONTENT

SUGAR CONTENT 7,3 g/l