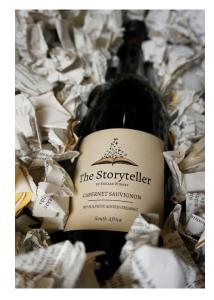

## South Africa, Western Cape / Olifants Diver | 2019

## THE STORYTELLER NSA CABERNET **SAUVIGNON**

"Organic wine contains no added sulphite"

The Storyteller Cabernet Sauvignon is organically grown, ethically produced and Fair for Life certified. No sulphites have been added to the wine at the time of its preparation, and has not been manufactured with substances of animal origin, so it also suits vegans. The Storyteller is limited, wine of special character, who, according to the cellar master, has a unique story of vintage and terroir to tell.