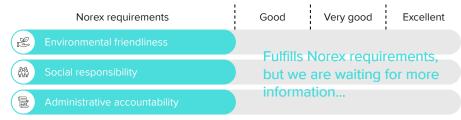

Norex Responsibility Indicator: Stellar Winery

Responsibility review has been conducted by Norex. Read more norex.fi/vastuullisuusmittari