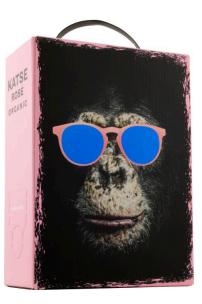

## "Cool"

Katse Rosado's two great apes look at us from the box, calmly and intrigueingly, now wearing sunglasses. Rosé wines are a trend of their own, but this mellow berrylike, harmoniously delicious rosé brings summer to mind already with the first sniff. Katse Rosado has been blended to suit Finnish taste. The main grape variety of the wine is Bobal. Dark Bobal is becoming more and more appreciated for drinkable, fresh rosé wines. A social wine that can be be enjoyed by the glass, and also pairs well with a wide variety of dishes. Also suits vegans.

## **COLOR** Light pink

**AROMA** Sweetly fruity scent with raspberries, red currants, rose hips, pomegranate and pink pepper

TASTE Berrylike, floral, freshly fruity, rich in flavour and gently lingering

| WINE TYPE       | Rose wines                            |
|-----------------|---------------------------------------|
| GRAPES          | Bobal 86%<br>Garnacha 10%<br>Syrah 4% |
| MANUFACTURER    | Norex Selected Brands                 |
| ALCOHOL CONTENT | 12%                                   |
| SUGAR CONTENT   | 4 g/l                                 |