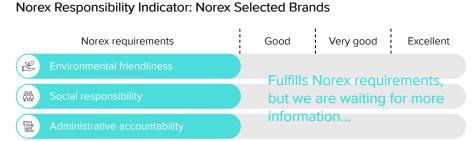

Responsibility review has been conducted by Norex. Read more norex.fi/vastuullisuusmittari

4 bottle(s)

Tap

31

PACKAGE SIZE

**BOTTLE SIZE** 

**BOTTLE CLOSING** 

PRODUCT NUMBER 225031