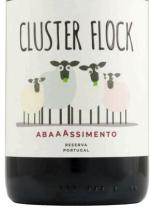

## Portugal, 2021 CLUSTER FLOCK ABAAASSIMENTO

## "A Treat From Lisbon"

**Story** The Cluster Flock brand began as a white wine, but its success compelled us to craft a red counterpart. The grapes were harvested after the usual picking time, then cold-macerated for 24 hours before undergoing a 14-day fermentation in chilled stainless steel tanks at 24–26°C. After fermentation, the submerged grape skins remained in contact with the wine for another 28 days, followed by malolactic fermentation in American oak barrels. By that point, the sheep roaming the vineyard had nothing to do with the process—just the grape skins. But baaah, what a wine it turned out to be.