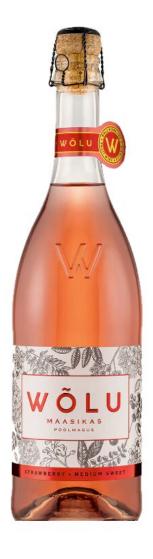

## **WOLU VAHUTAV MAASIKAS**

**COLOR** Bright red

**AROMA** A light fragrance with hints of strawberry and subtle spiciness.

**TASTE** A sweet, ripe wild strawberry and candy-like flavor experience.

**TIPS FOR USE** Wolu is the perfect choice for any kind of celebration. It can be enjoyed on its own as a toast drink or even paired with desserts.

**WINE TYPE** Sparkling Wines **PACKAGE SIZE** 12 bottle(s) Global Wine House Natural cork **MANUFACTURER BOTTLE CLOSING** 6% 0.751**ALCOHOL CONTENT BOTTLE SIZE** 65 g/l 242016 **SUGAR CONTENT** PRODUCT NUMBER