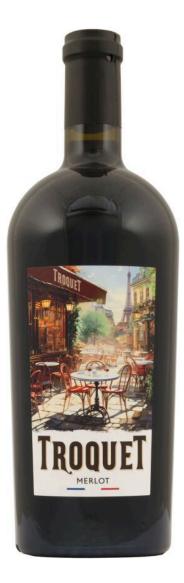

## "To the bistro"

You can leave Paris, but Paris might not leave you. Just seeing a picture of the Eiffel Tower brings back memories of the Champ-de-Mars park, the charming streets, the smell of bakeries, and of course, the endless bistros. Troquet is a wine that transports you to the Parisian atmosphere faster than you can put on a beret. Inspired by the traditions of Bordeaux, this wine bridges you to that place, whether you're planning a trip, reminiscing about one, or simply enjoying the French style. And it doesn't matter if all you can say is 'Bonjour!' A piece of baguette, a slice of cheese, a warm quiche...

**COLOR** Deep ruby red.

**AROMA** The aroma reveals dark berries, fruitcake typical of the grape variety, cinnamon, vanilla, and allspice.

**TASTE** The taste is richly fruity, dark berry-like, lively with acidity, silky tannins, fullbodied, long, and approachable. The long finish alternates between berry and spicy flavors.

**TIPS FOR USE** Troquet is the perfect companion for pizza on game night, burgers and fries with family, grilling in the garden, or a bold, refined dish like truffle linguine.

| WINE TYPE       | Red wines   | PACKAGE SIZE          | 6 bottle(s)  |
|-----------------|-------------|-----------------------|--------------|
| GRAPES          | Merlot 100% | <b>BOTTLE CLOSING</b> | Natural cork |
| MANUFACTURER    |             | <b>BOTTLE SIZE</b>    | 0,75 l       |
| ALCOHOL CONTENT | 14,5%       | PRODUCT NUMBER        | 248001       |
| SUGAR CONTENT   | 0,2 g/l     |                       |              |