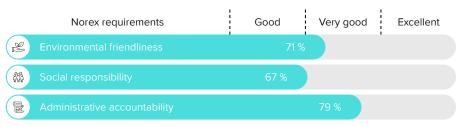

## Norex Responsibility Indicator: Cantina Tollo

Responsibility review has been conducted by Norex. Read more norex.fi/vastuullisuusmittari

TERRE DI CHIETI

CANTINA TOLLO

ROSSO