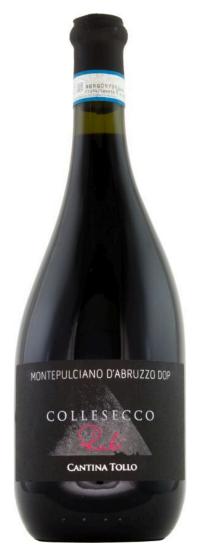

## COLLE SECCO RUBI MONTEPULCIANO

## "Velvety, succulent d'Abruzzo"

in this region, red means Montepulciano d'Abruzzo. Only one variety, which has produced a large number of red wines. What they all have in common is the colour ruby red and the aroma of ancient vineyards. This Montepulciano is harvested from the Cantina Tollon Rubi plot. This strong wine matures for twelve months in Slovenian oak casks, that gives it a little vanilla aroma and oak feel, but above all in terms of structure and consistency.

**COLOR** Dark ruby red colour with a hint of purple

AROMA Lush dark berries and red fruit on the nose, leather, cloves, cocoa and vanilla TASTE Full-bodied, velvety tannins, cherry, mellow and fruity, spicy and long TIPS FOR USE Enjoyable wine for grilled meat, game, lasagna, for pastes, for risotto and cheese.

Red wines 6 bottle(s) **WINE TYPE** PACKAGE SIZE Montepulciano 100% Natural cork **GRAPES BOTTLE CLOSING** Cantina Tollo **BOTTLE SIZE** 0.75 1 **MANUFACTURER** 13,5% 254010 **ALCOHOL CONTENT** PRODUCT NUMBER 4 q/l SUGAR CONTENT