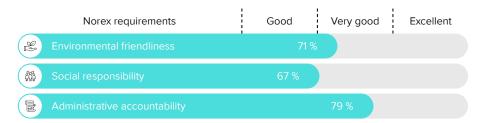

Red wines **WINE TYPE** PACKAGE SIZE Nero di Troia 100% GRAPES **BOTTLE CLOSING** Cantina Tollo **BOTTLE SIZE MANUFACTURER** 

0.75 1 13% PRODUCT NUMBER 254013 **ALCOHOL CONTENT** 4,0 g/l SUGAR CONTENT

Norex Responsibility Indicator: Cantina Tollo

Responsibility review has been conducted by Norex. Read more <u>norex.fi/vastuullisuusmittari</u>

6 bottle(s)

Natural cork