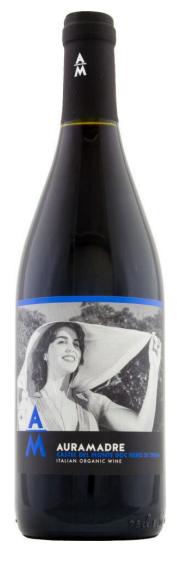

## **AURAMADRE CASTEL DEL MONTE NERO DI** TROIA ORGANIC

"Mother Nature's gift"

the growing success of Cantina Tollo has made it possible to incorporate the cellars of Auramadre into the company as a project to promote organic wine growing in a wide and multidisciplinary area. Auramadre is a very ambitious project, with an area of up to 200 hectares. The organic Nero di Troia grapes of this wine come from the region of Puglia (Puglia). This quality and tasty variety can't be found anywhere else, and it has nothing to do with Troy, but a village called Troia in the Foggia region of Puglia. The variety is very old and its thick skins give the wine rich tannins with gentle acidity.

Red wines **WINE TYPE** PACKAGE SIZE Nero di Troia 100% GRAPES **BOTTLE CLOSING** Cantina Tollo **BOTTLE SIZE MANUFACTURER** 

0.75 1 13% PRODUCT NUMBER 254013 **ALCOHOL CONTENT** 4,0 g/l SUGAR CONTENT

Norex Responsibility Indicator: Cantina Tollo