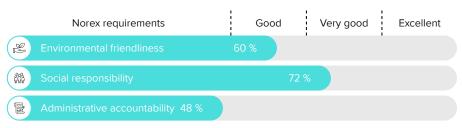

## Norex Responsibility Indicator: Casa Charlize

Responsibility review has been conducted by Norex. Read more norex.fi/vastuullisuusmittari